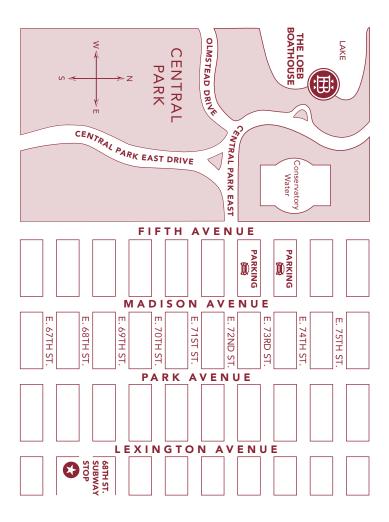

## **Getting to The Boathouse**

Central Park is closed to traffic. Whether by car or by foot, to reach The Boathouse, you enter the Park at Fifth Avenue and 72nd Street and follow the traffic road to the right. It is a very pleasant walk and should take between three and six minutes.

Small parking garages may be found as close as 72nd and 73rd off of Fifth Avenue but we suggest using the Metropolitan Museum's garage at 80th Street and Fifth Avenue. It is large enough so that you will always find a space and it is open 24 hours.

Our shuttle service will be available at approximately fifteen minute intervals to take guests to and from Fifth Avenue and The Boathouse. It will stop at the corner of 72nd Street and at 80th Street near the Metropolitan Museum's garage.